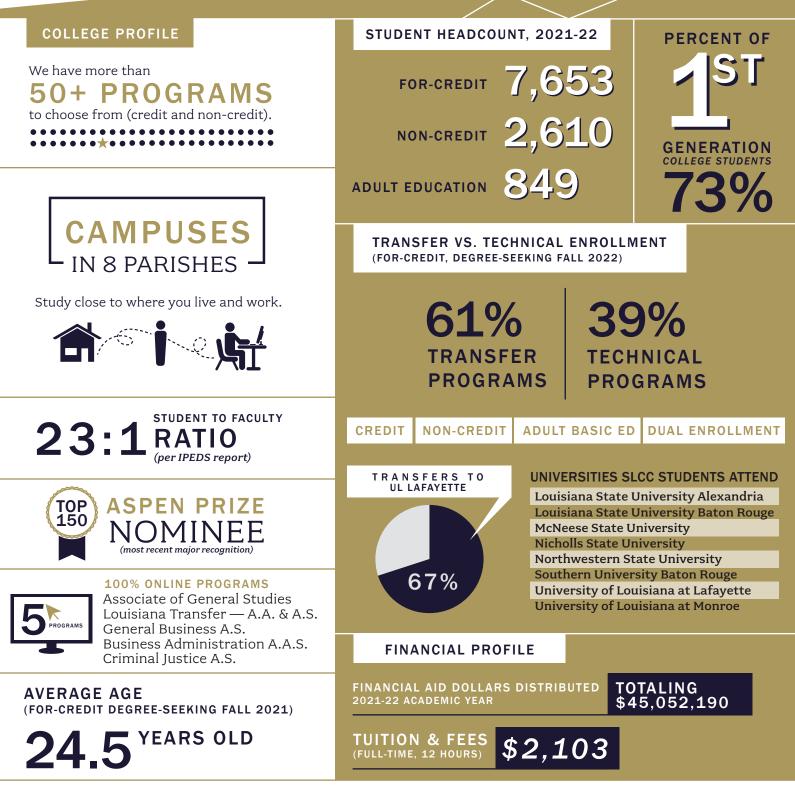

## At A Glance SOUTH LOUISIANA COMMUNITY COLLEGE





SOLACC.EDU

# Parish Profile ST. LANDRY PARISH

**25.9%** POVERTY RATE LA: 18.8%, US: 12.6% US Census Bureau 2021

# 81.5% Reference of the school graduation rate

LA: 83.5%, US: 87.7% Louisiana Department of Education 2021

## \$41,068 MEDIAN HOUSEHOLD INCOME

LA: \$53,571, US: \$69,021 | US Census Bureau 2021

## 22.5% 13,645 ADULTS

ADULTS 18+ LACKING HIGH SCHOOL DIPLOMA

**PPPP** 

**ŤŤŤŤŤ** 

LA: 14%, US: 11.2% US Census Bureau 2021

**33.1%**<sup>8,065</sup> ADULTS

### WORKING INDIVIDUALS 55 & OLDER

LA: 36.7%, US: 39.8% US Census Bureau 2021

Lightcast 2023



**BY 2033** 

53.6%

CAREERS IN LOUISIANA REQUIRING AN ASSOCIATES DEGREE BY 2033 Lightcast 2023

#### ADULTS 25+ LACKING BACHELOR'S DEGREE

85% or 46,009 adults

LA: 74%, US: 66% | US Census Bureau 2021

**13%** PARISH COLL